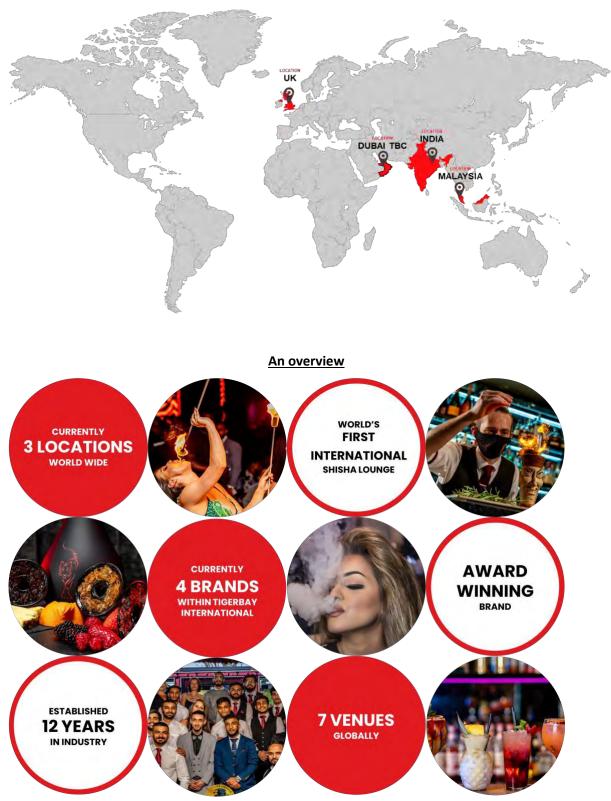

| <br>09/07/24 |
|--------------|
|              |

Sign

Date

Witness Statement of Mr Prasanth Thavatheva

Exhibit PT1

Information pack on the Tiger Bay Group

**Tigerbay Locations** 

#### LOCATION PONDERS END, LONDON

CAPACITY 175 SEATS Ground Floor – 120 Mezzanine - 55

CAPACITY 121 SEATS

CAPACITY 450 SEATS

LOCATION LONDON

CAPACITY 250 SEATS

OPENED 2018 (1471)

CAPACITY 150 SEATS

#### <u> Overview – Venue Breakdown</u>

|                                                | Tigerbay UK                                                     | Tigerbay India                                              | Canopy by<br>Tigerbay                                                 | Tigerbay UK –<br>Hanger Lane                      | The Waggon<br>and Horses                                   | Carlton Lounge | Sherekhan/Tigerba<br>y - Enfield                            |
|------------------------------------------------|-----------------------------------------------------------------|-------------------------------------------------------------|-----------------------------------------------------------------------|---------------------------------------------------|------------------------------------------------------------|----------------|-------------------------------------------------------------|
| Location                                       | London                                                          | Ahmedabad                                                   | Kuala Lumpur                                                          | London                                            | Elstree,<br>London                                         | Kingsbury      | Enfield                                                     |
| Opened                                         | 2012                                                            | 2015                                                        | 2016                                                                  | 2018                                              | 2018                                                       | 2012           | 2024                                                        |
| Capacity                                       | 250                                                             | 1000                                                        | 350                                                                   | 150                                               | 250                                                        | 120            | 296                                                         |
| Local<br>Employe<br>es                         | 10                                                              |                                                             |                                                                       | 15                                                | 10                                                         | 10             | 15                                                          |
| Website                                        | <u>Tigerbay</u>                                                 | <u>Tigerbayindia</u>                                        | <u>Canopy</u><br>Lounge                                               | <u>Tigerbay</u><br><u>Hangerlane</u>              | <u>The Waggon</u><br><u>Pub</u>                            |                | www.sherekha<br>nrestaurant.co<br>m/                        |
| Social<br>Media<br>Handling<br>(Instagra<br>m) | @tigerbayshisha<br>lounge                                       | @tigerbayahme<br>dabad                                      | @canopykl                                                             | @tigerbayhange<br>rlane                           | @thewaggonpu<br>b                                          |                | @sherekhanrestaurant                                        |
| Services<br>Offered                            | Food –<br>IndoChinese<br>cuisine<br>Dessert<br>Drinks<br>Shisha | Food –<br>Intercontinent<br>al Cuisine<br>Dessert<br>Drinks | Food –<br>Intercontinent<br>al Cuisine<br>Dessert<br>Drinks<br>Shisha | Food –<br>Lebanese<br>Dessert<br>Drinks<br>Shisha | Food – English<br>/<br>Mediterranea<br>n Dessert<br>Drinks |                | Food – Pan Indian<br>cuisine<br>Dessert<br>Drinks<br>Shisha |
| Average<br>Weekly<br>Custome<br>rs             | 6000                                                            | 5500                                                        | 3000                                                                  | 1500                                              | 2000                                                       |                | 3000                                                        |

#### Tigerbay International – Background and introduction of Sherekhan

Established in 2012, our company opened its doors to our flagship branch TigerBay Kingsbury located in North West London. It has since grown to encompass four locations within the UK and three internationally, including India- now franchised, Malaysia- voted top rooftop lounge in Asia and 4 years in a row no.1 on Tripadvisor Malaysia, and finally Dubai (scheduled for 2024). At the core of our company ethics is a deep commitment to caring for our staff and customers.